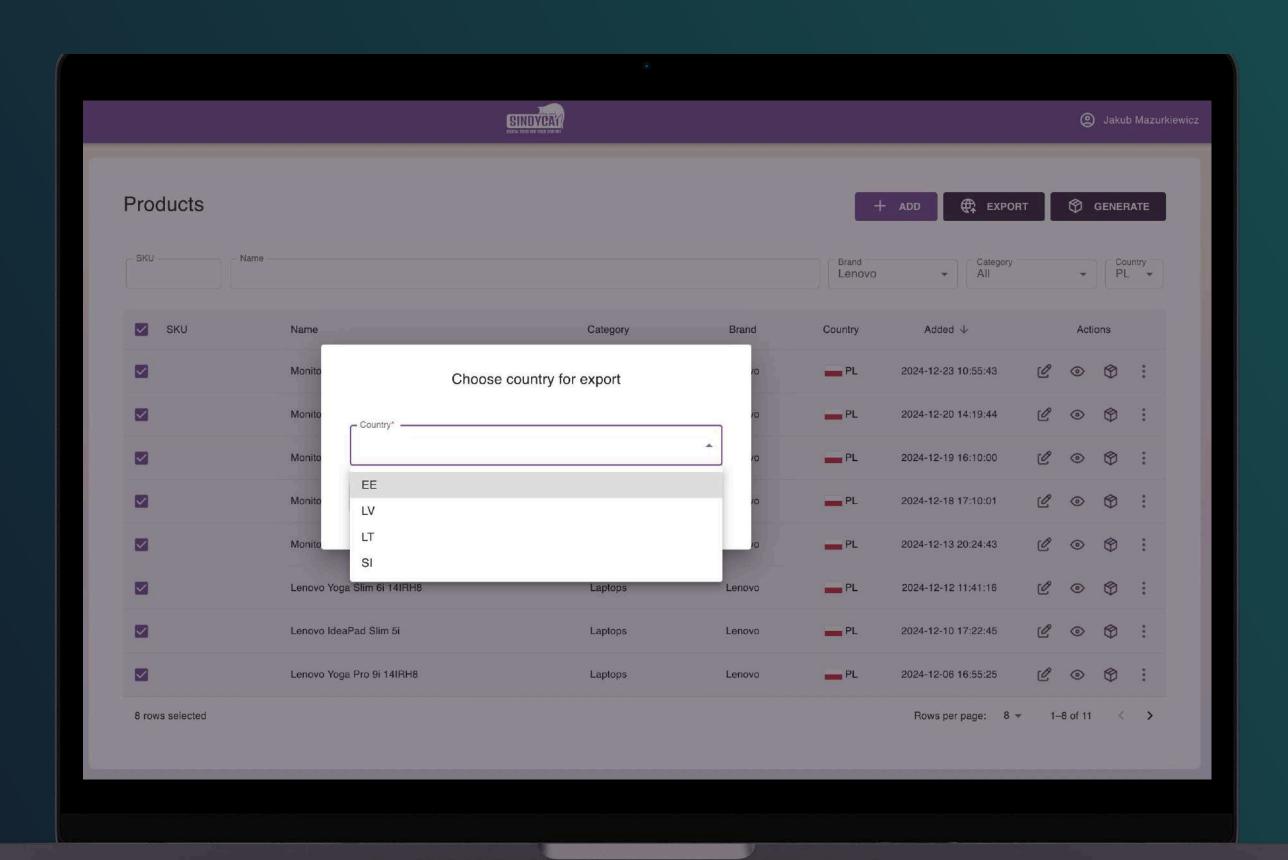

Rich Content

Main features of the application are:

O1 • Ability to create HTML packages based on attractive templates

Lenovo

Rich Content

Main features of the application are:

○2 ◆ Ability to export product cards to different markets