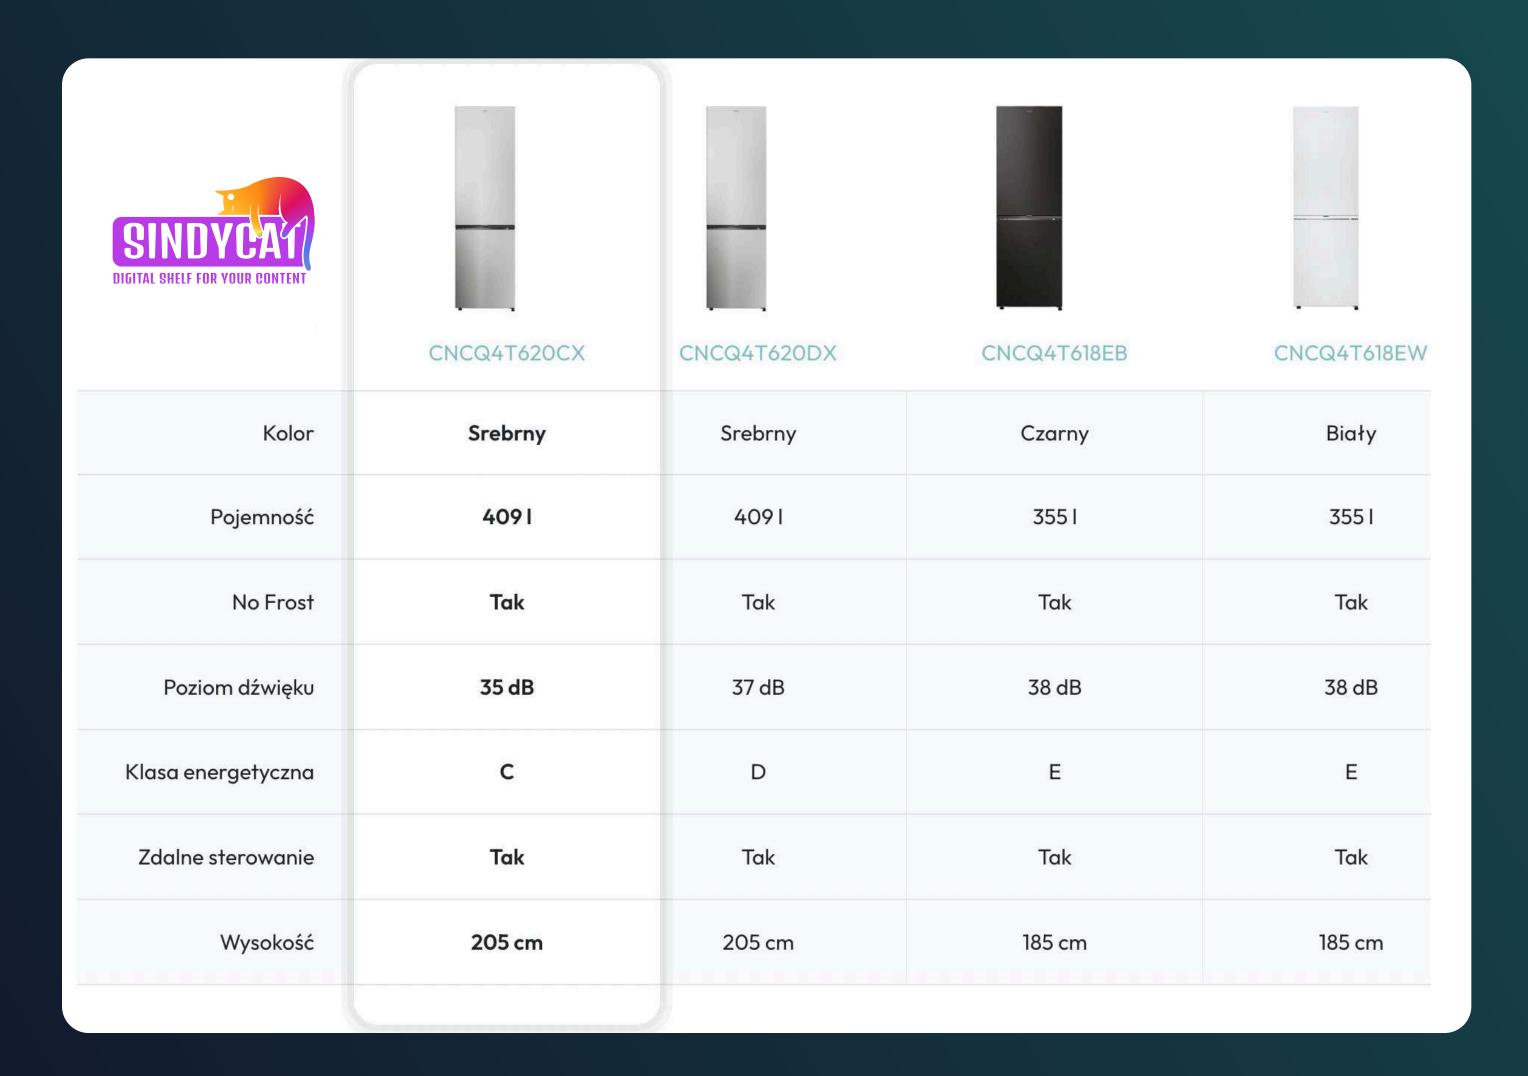

#### Main features of the application are:

04

Comparison module

(ability to compare products with similar specifications)