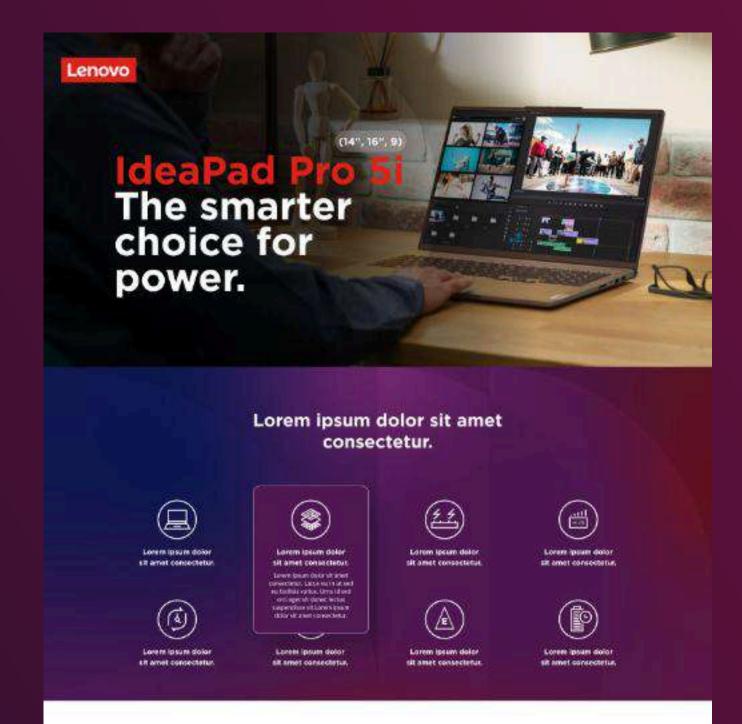

#### Czas na Twój ruch

Yoga Slim 6i z procesorem Intel® Evo™, to bezkompromisowa wydajność zamknięta w super lekkiej konstrukcji, której wytrzymałość została poddana rygorystycznym testom wojskowym. Oddaj się procesowi twórczemu, gdziekolwiek jesteś i zanurz się w doskonałym obrazie ekranu OLED.