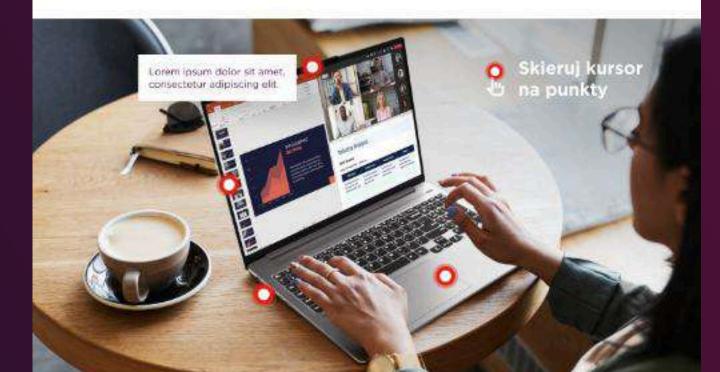

Rich Content

Main features of the application are:

Interactive elements(micro-animations, hotpoints, galleries, video)

twórz

Rich Content

Main features of the application are:

Interactive elements
(micro-animations, hotpoints, galleries, video)

Rich Content

Main features of the application are:

Interactive elements(micro-animations, hotpoints, galleries, video)

Rich Content

Main features of the application are:

Interactive elements
(micro-animations, hotpoints, galleries, video)

Rich Content