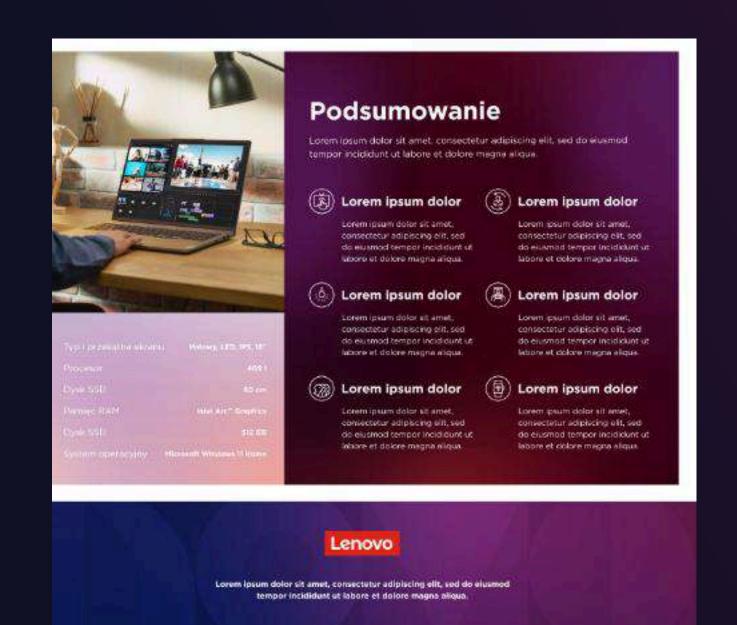

#### Czas na Twój ruch

Yoga Slim 6i z procesorem Intel® Evo™, to bezkompromisowa wydajność zamknięta w super lekkiej konstrukcji, której wytrzymałość została poddana rygorystycznym testom wojskowym. Oddaj się procesowi twórczemu, gdziekolwiek jesteś i zanurz się w doskonałym obrazie ekranu OLED.