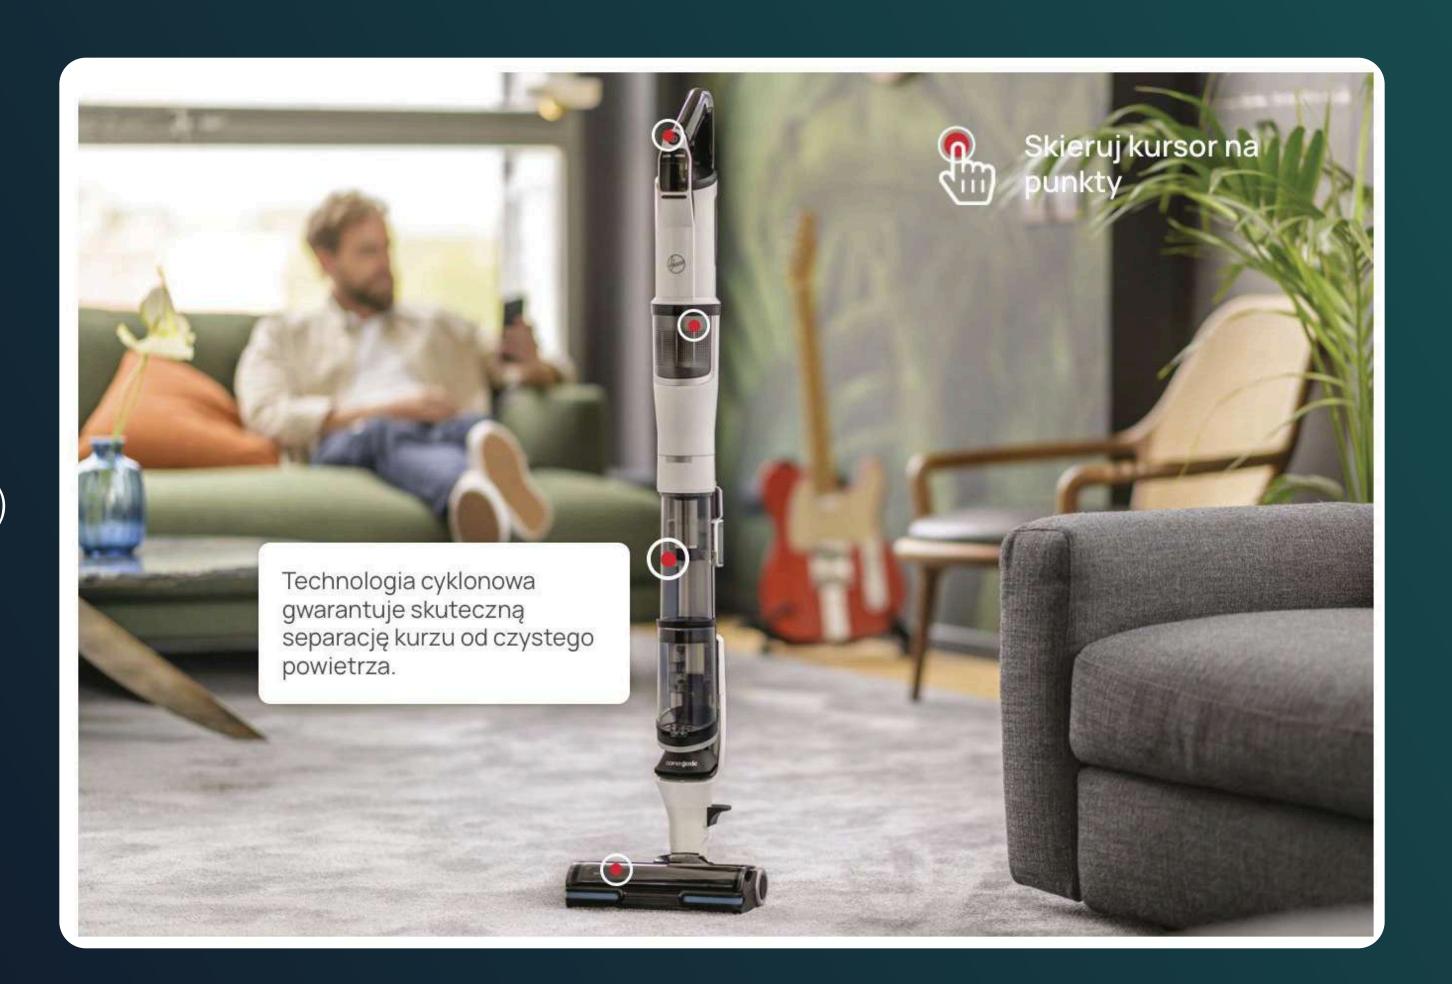

Rich Content

Main features of the application are:

Interactive elements(micro-animations, hotpoints, galleries, video)

twórz

Rich Content

Main features of the application are:

Interactive elements
(micro-animations, hotpoints, galleries, video)

Rich Content

Main features of the application are:

Interactive elements(micro-animations, hotpoints, galleries, video)

Rich Content

Main features of the application are:

Interactive elements
(micro-animations, hotpoints, galleries, video)

Rich Content