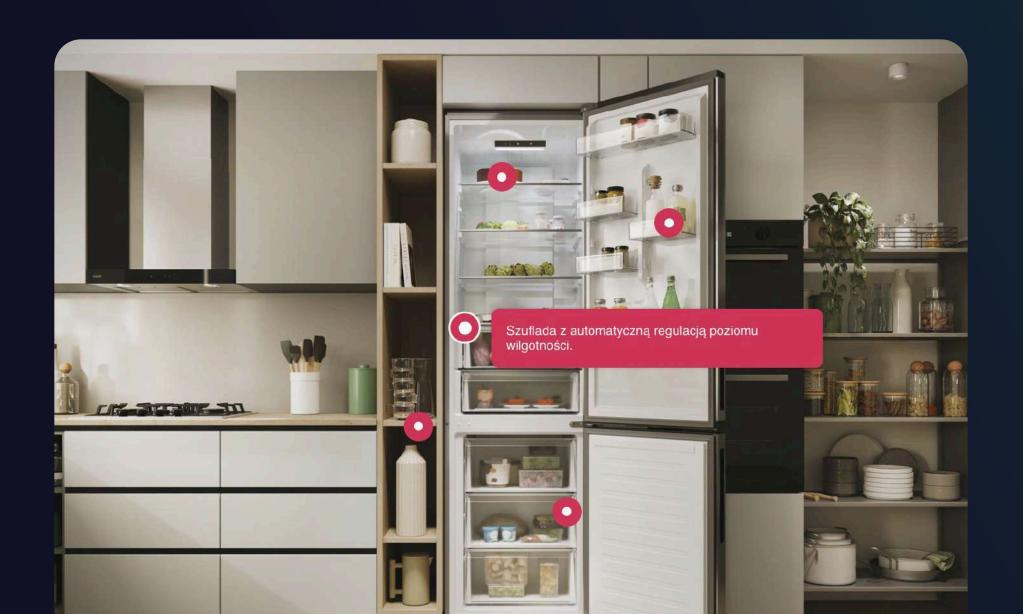

Rich Content

Main features of the application are:

Interactive elements(micro-animations, hotpoints, galleries, video)

twórz

Rich Content

Main features of the application are:

Interactive elements
(micro-animations, hotpoints, galleries, video)

Rich Content

Main features of the application are:

Interactive elements(micro-animations, hotpoints, galleries, video)

Rich Content

Main features of the application are:

Interactive elements
(micro-animations, hotpoints, galleries, video)

Rich Content