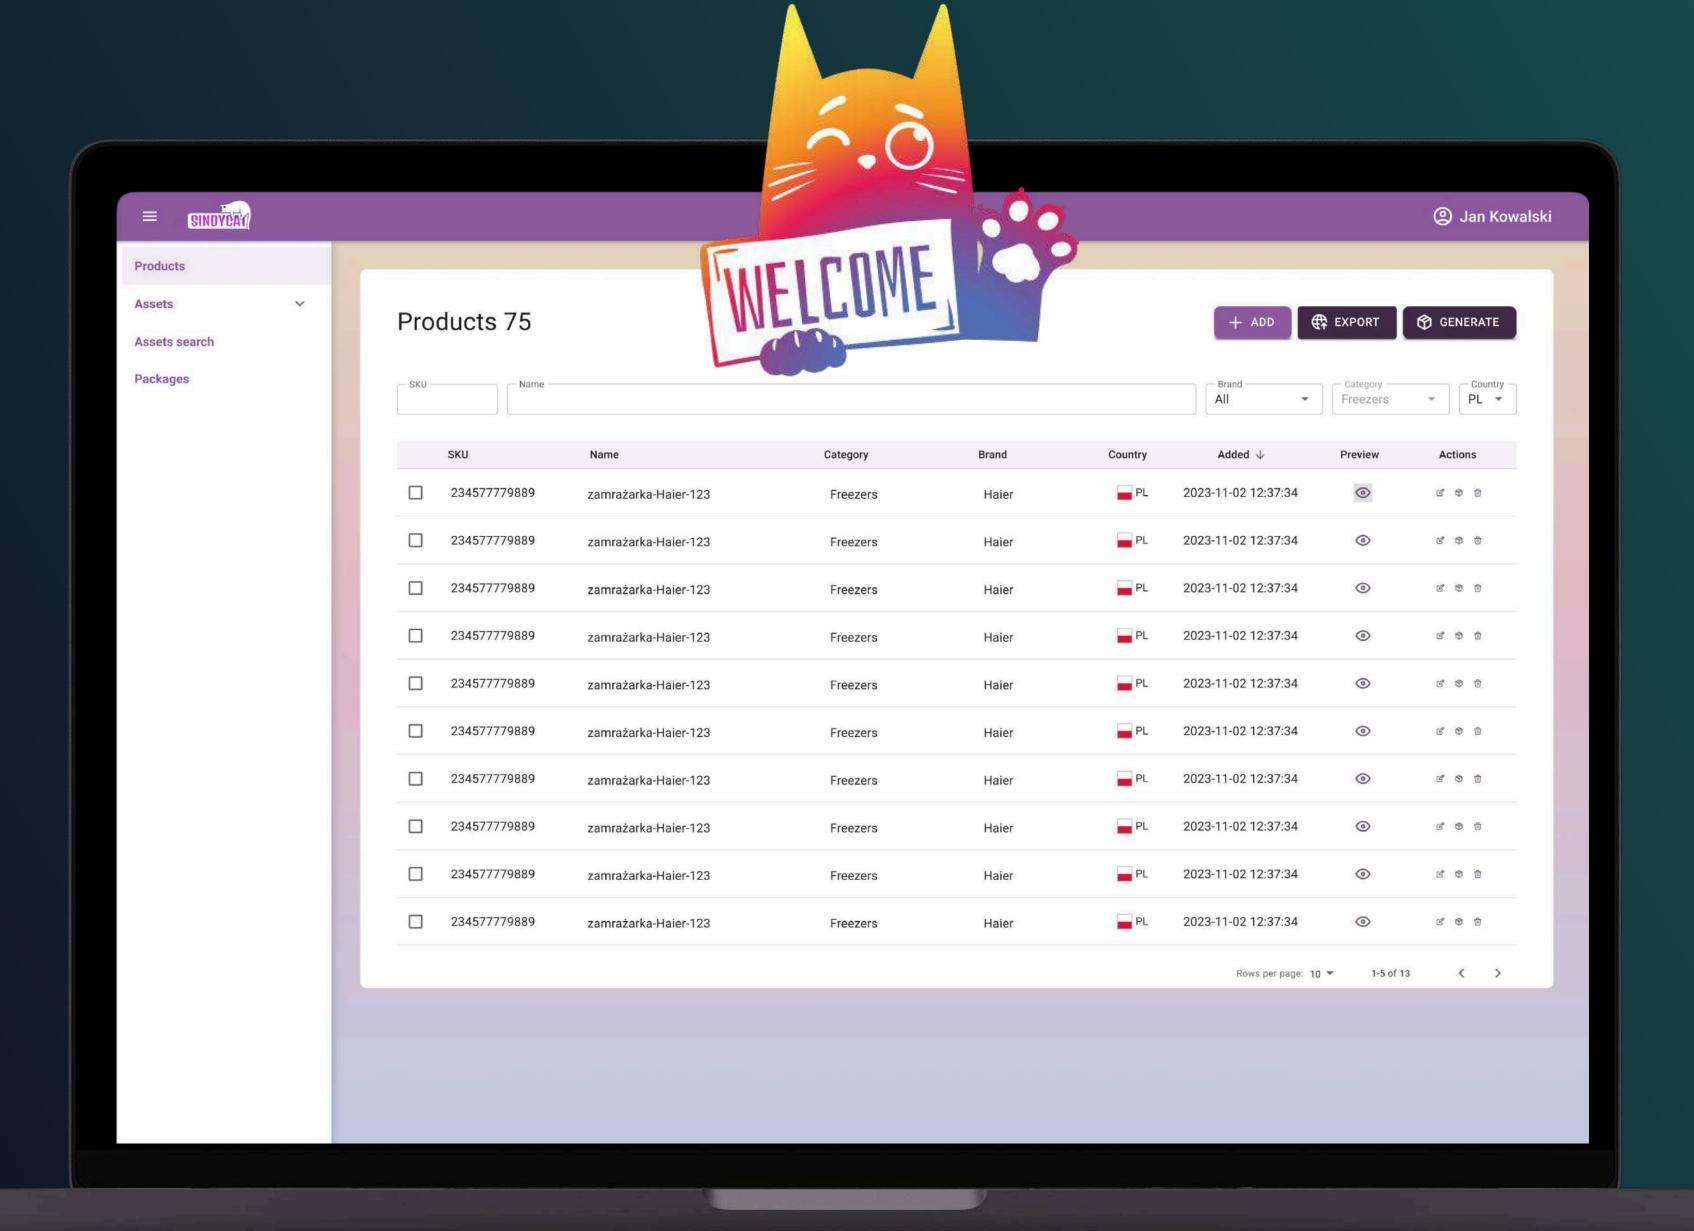

## Sample design

## Lenowo

Rich Content

Main features of the application are:

O1 • Ability to create HTML packages based on attractive templates

Lenovo

Rich Content

Main features of the application are:

○2 ◆ Ability to export product cards to different markets

Rich Content

Main features of the application are:

Interactive elements(micro-animations, hotpoints, galleries, video)