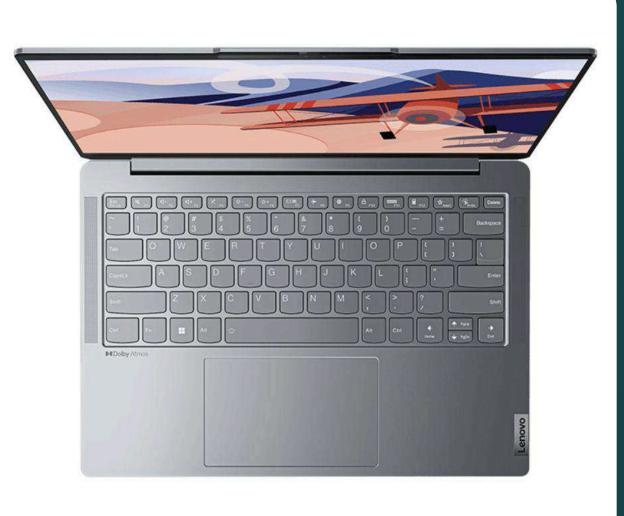

#### Czas na Twój ruch

Yoga Slim 6i z procesorem Intel® Evo™, to bezkompromisowa wydajność zamknięta w super lekkiej konstrukcji, której wytrzymałość została poddana rygorystycznym testom wojskowym. Oddaj się procesowi twórczemu, gdziekolwiek jesteś i zanurz się w doskonałym obrazie ekranu OLED.