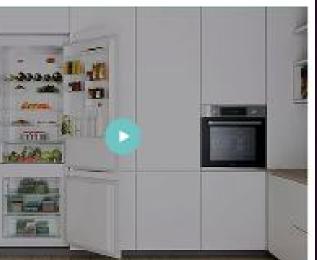

### Poznaj piekarnik **Haier ID Series 2 H6 ID25G3YTB**

Automatyczny domyk Soft Close

### Poznaj Haier i-Direct Seria 2

Piekarnik o wielkich możliwościach, którego elegancki minimalizm nada nowoczesnego charakteru Twojej kuchni. Sercem tego innowacyjnego urządzenia są funkcje sztucznej inteligencji, takie jak Climatech, zapewniający doskonałą dystrybucję ciepła, czy Cook with Me, który jako Twój osobisty asystent poprowadzi Cię przez cały proces pieczenia. Piekarnik i-Direct Seria 2 błyskawicznie **przeniesie** Twoją kuchnię w nową erę zdalnego gotowania.