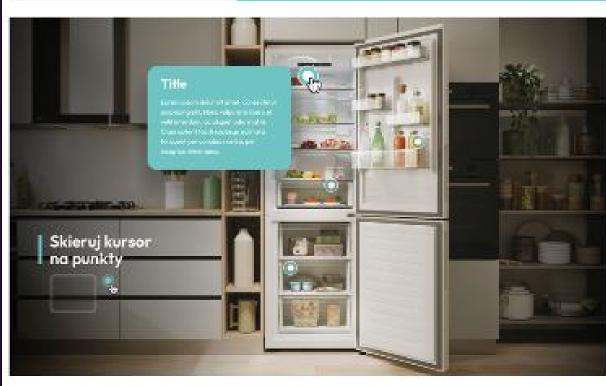

## 

Haier w Twoim domu

35

nalei

barzo długo

XL

Szuflada

zaprojektowana

Zamknyj Otwórz