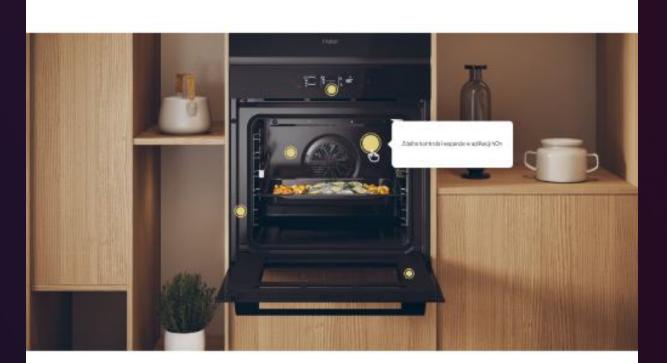

### Poznaj piekarnik **Haier ID Series 2 H6 ID25G3YTB**

Automatyczny domyk Soft Close