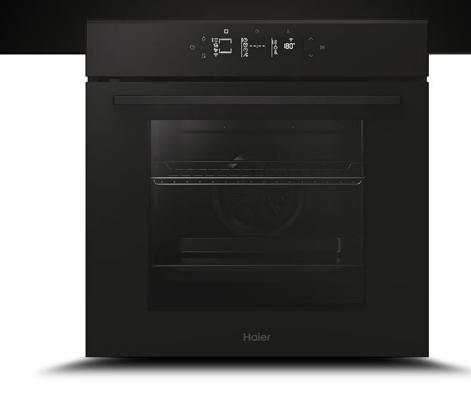

### Poznaj piekarnik **Haier ID Series 2 H6 ID25G3YTB**

Automatyczny domyk Soft Close

### Poznaj Haier i-Direct Seria 2

Piekarnik o wielkich możliwościach, którego elegancki minimalizm nada nowoczesnego charakteru Twojej kuchni. Sercem tego innowacyjnego urządzenia są funkcje sztucznej inteligencji, takie jak Climatech, zapewniający doskonałą dystrybucję ciepła, czy Cook with Me, który jako Twój osobisty asystent poprowadzi Cię przez cały proces pieczenia. Piekarnik i-Direct Seria 2 błyskawicznie **przeniesie** Twoją kuchnię w nową erę zdalnego gotowania.