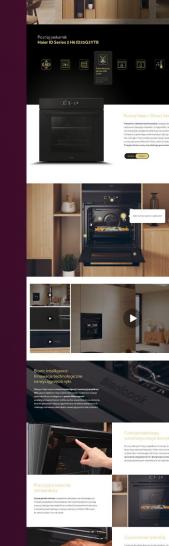

## 

Haier w Twoim domu

35

nalei

### Poznaj piekarnik **Haier ID Series 2 H6 ID25G3YTB**

Automatyczny domyk Soft Close

### Poznaj Haier i-Direct Seria 2

Piekarnik o wielkich możliwościach, którego elegancki minimalizm nada nowoczesnego charakteru Twojej kuchni. Sercem tego innowacyjnego urządzenia są funkcje sztucznej inteligencji, takie jak Climatech, zapewniający doskonałą dystrybucję ciepła, czy Cook with Me, który jako Twój osobisty asystent poprowadzi Cię przez cały proces pieczenia. Piekarnik i-Direct Seria 2 błyskawicznie **przeniesie** Twoją kuchnię w nową erę zdalnego gotowania.