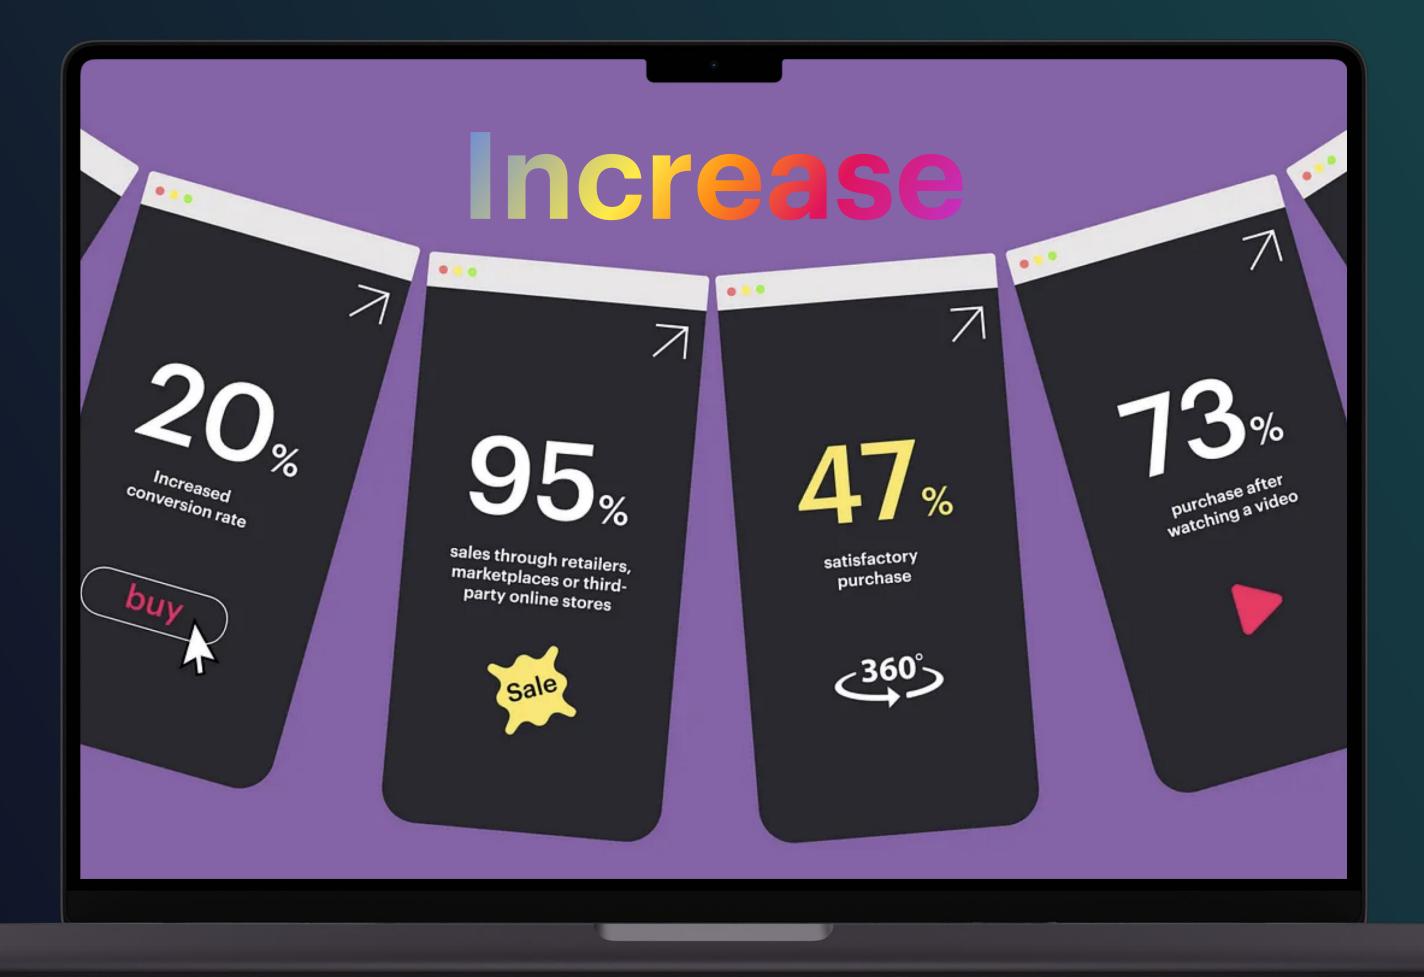

## +20% CR | 3-10% sales+

According to TrueCommerce, brands can see an increase in conversion rates by up to 20% thanks to improved materials, while Amazon indicates that enhanced marketing content can bring a 3-10% increase in sales.