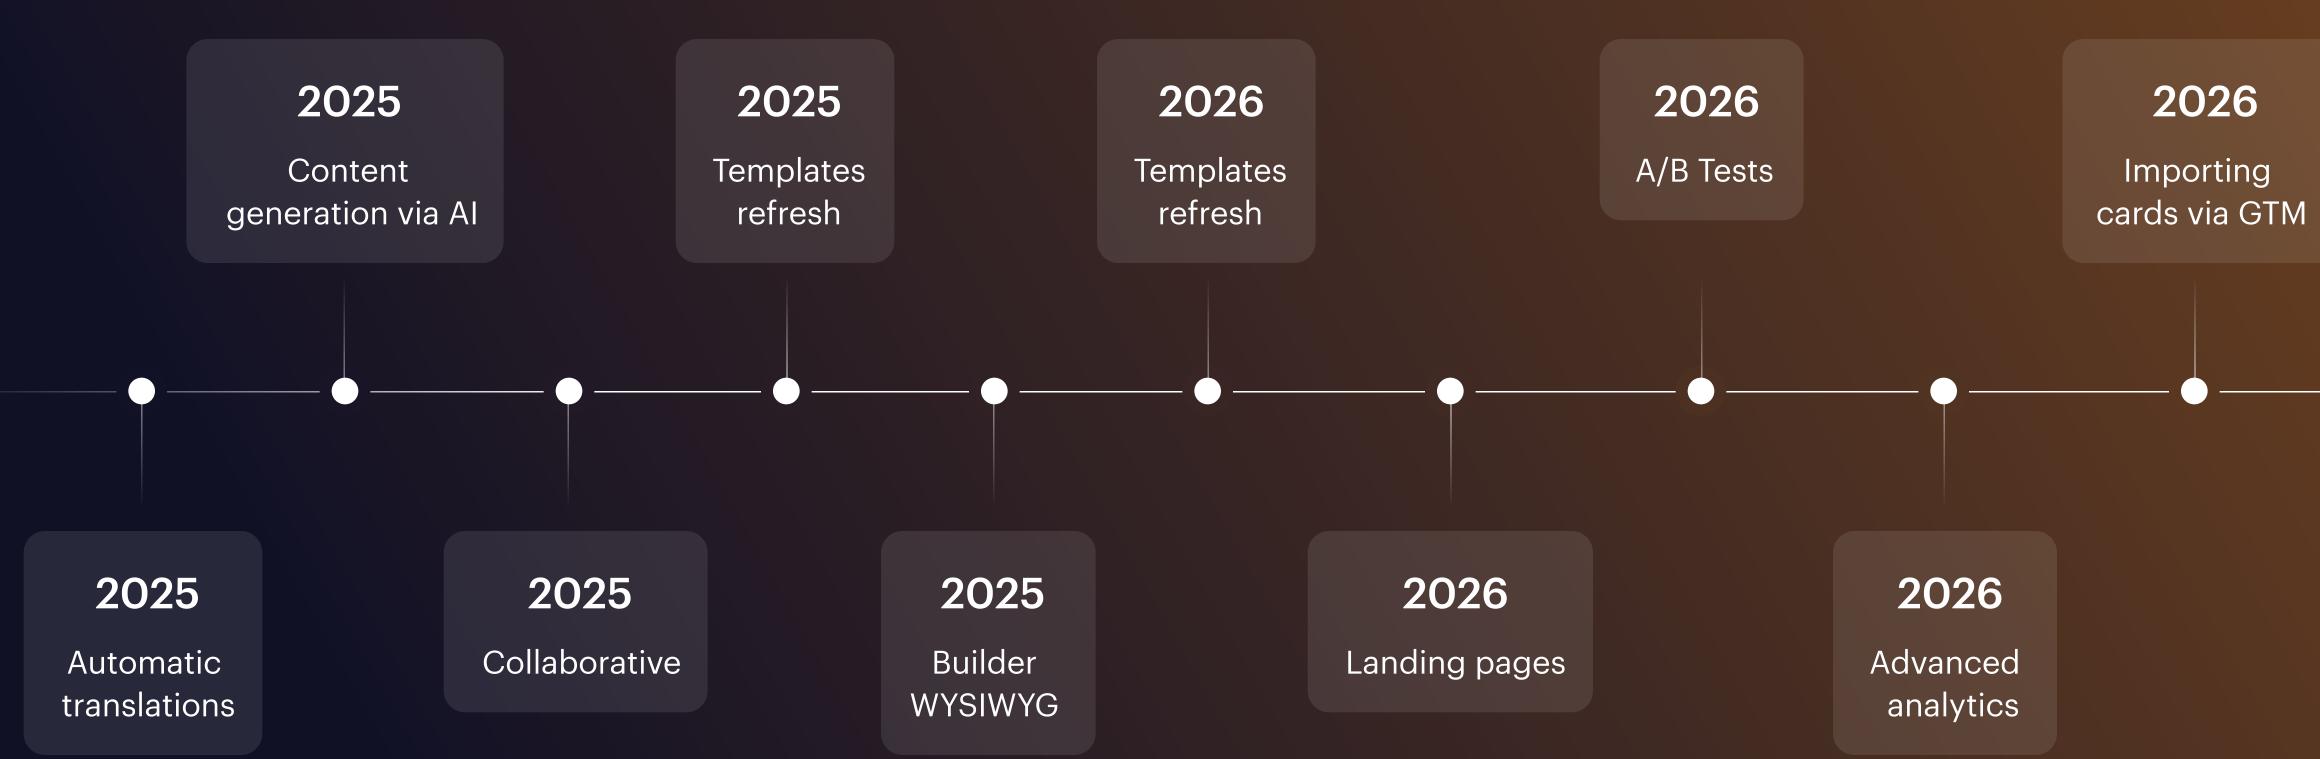

# App will be ready at the end of September 2024

Road map

Planned Features for Implementation 2024-2026