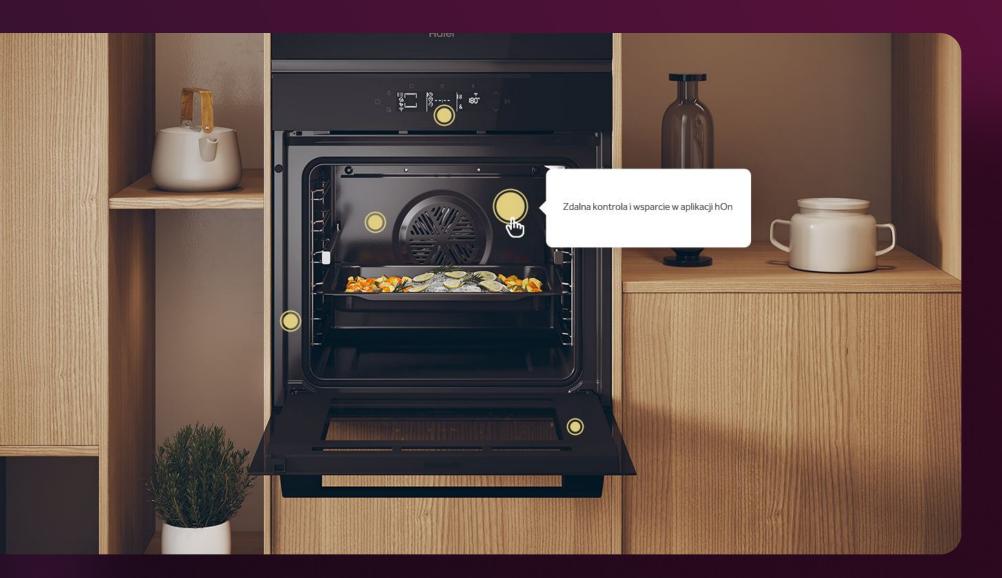

### Poznaj piekarnik **Haier ID Series 2 H6 ID25G3YTB**

Automatyczny domyk Soft Close

### Poznaj Haier i-Direct Seria 2

Piekarnik o wielkich możliwościach, którego elegancki minimalizm nada nowoczesnego charakteru Twojej kuchni. Sercem tego innowacyjnego urządzenia są funkcje sztucznej inteligencji, takie jak Climatech, zapewniający doskonałą dystrybucję ciepła, czy Cook with Me, który jako Twój osobisty asystent poprowadzi Cię przez cały proces pieczenia. Piekarnik i-Direct Seria 2 błyskawicznie **przeniesie** Twoją kuchnię w nową erę zdalnego gotowania.