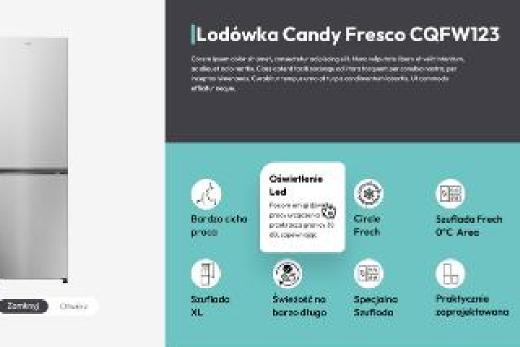

### Lodówka Candy Fresco CQFW123

Corem ipsum dolor sit amet, consectetur adipiscing elit. Nunc vulputate libero et velit interdum, ac aliquet odio mattis. Class aptent taciti sociosqu ad litora torquent per conubia nostra, per inceptos himenaeos. Curabitur tempus urna at turpis condimentum lobortis. Ut commodo efficitur neque.

barzo długo

XL

Szuflada

zaprojektowana

Zamknyj Otwórz