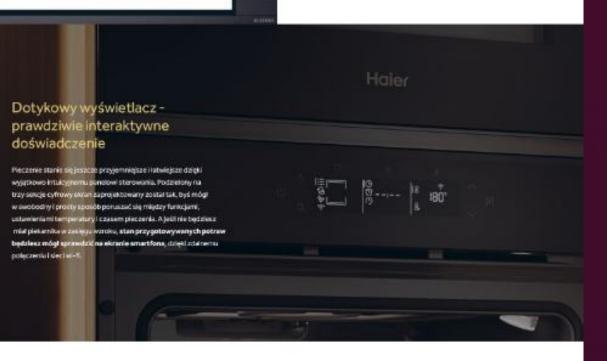

## 

Haier w Twoim domu

35

nalei

### Poznaj piekarnik **Haier ID Series 2 H6 ID25G3YTB**

Automatyczny domyk Soft Close

### Poznaj Haier i-Direct Seria 2

Piekarnik o wielkich możliwościach, którego elegancki minimalizm nada nowoczesnego charakteru Twojej kuchni. Sercem tego innowacyjnego urządzenia są funkcje sztucznej inteligencji, takie jak Climatech, zapewniający doskonałą dystrybucję ciepła, czy Cook with Me, który jako Twój osobisty asystent poprowadzi Cię przez cały proces pieczenia. Piekarnik i-Direct Seria 2 błyskawicznie **przeniesie** Twoją kuchnię w nową erę zdalnego gotowania.