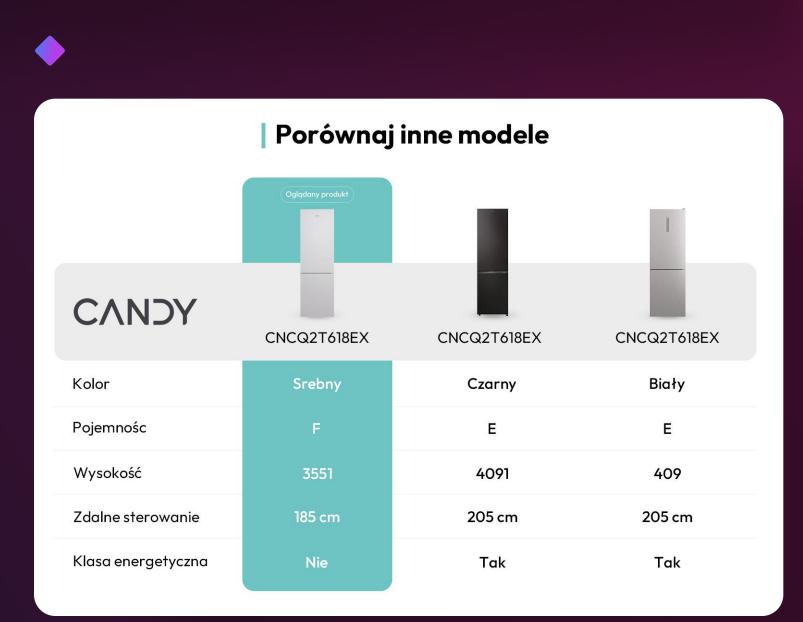

Sercem tego innowacyjnego urządzenia są funkcje sztucznej inteligencji, takie jak Climatech, zapewniający doskonałą dystrybucję ciepła, czy Cook with Me, który jako Twój osobisty asystent poprowadzi Cię przez cały proces pieczenia. Piekarnik i-Direct Seria 2 błyskawicznie **przeniesie** Twoją kuchnię w nową erę zdalnego gotowania.









## CANDY













Zobacz produkt z kazdej strony



Zainspiruj się





CANDY

Ready to live.









### Lodówka Candy Fresco CQFW123

Corem ipsum dolor sit amet, consectetur adipiscing elit. Nunc vulputate libero et velit interdum, ac aliquet odio mattis. Class aptent taciti sociosqu ad litora torquent per conubia nostra, per inceptos himenaeos. Curabitur tempus urna at turpis condimentum lobortis. Ut commodo efficitur neque.



barzo długo

XL



Szuflada

zaprojektowana

Zamknyj Otwórz









## Content