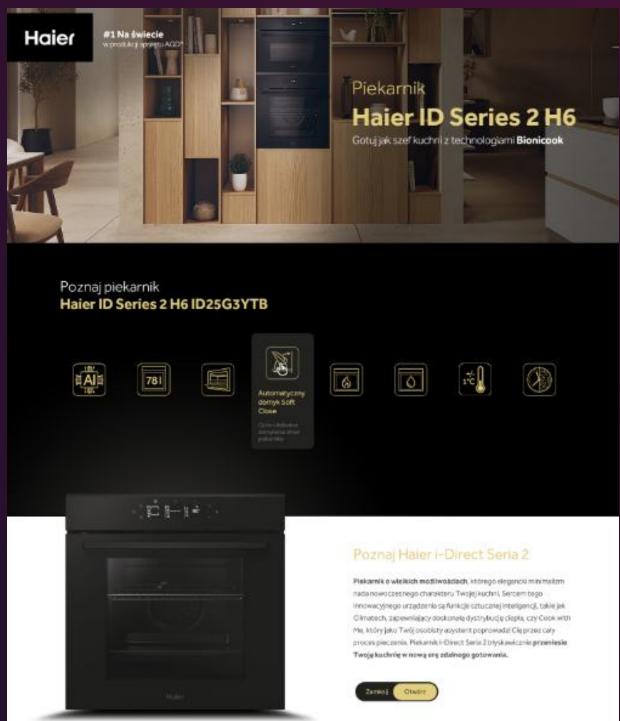

### Poznaj piekarnik **Haier ID Series 2 H6 ID25G3YTB**

Automatyczny domyk Soft Close

### Poznaj Haier i-Direct Seria 2

Piekarnik o wielkich możliwościach, którego elegancki minimalizm nada nowoczesnego charakteru Twojej kuchni. Sercem tego innowacyjnego urządzenia są funkcje sztucznej inteligencji, takie jak Climatech, zapewniający doskonałą dystrybucję ciepła, czy Cook with Me, który jako Twój osobisty asystent poprowadzi Cię przez cały proces pieczenia. Piekarnik i-Direct Seria 2 błyskawicznie **przeniesie** Twoją kuchnię w nową erę zdalnego gotowania.