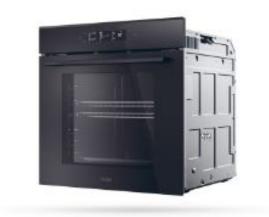

### Poznaj piekarnik **Haier ID Series 2 H6 ID25G3YTB**

Automatyczny domyk Soft Close

### Poznaj Haier i-Direct Seria 2

Piekarnik o wielkich możliwościach, którego elegancki minimalizm nada nowoczesnego charakteru Twojej kuchni. Sercem tego innowacyjnego urządzenia są funkcje sztucznej inteligencji, takie jak Climatech, zapewniający doskonałą dystrybucję ciepła, czy Cook with Me, który jako Twój osobisty asystent poprowadzi Cię przez cały proces pieczenia. Piekarnik i-Direct Seria 2 błyskawicznie **przeniesie** Twoją kuchnię w nową erę zdalnego gotowania.